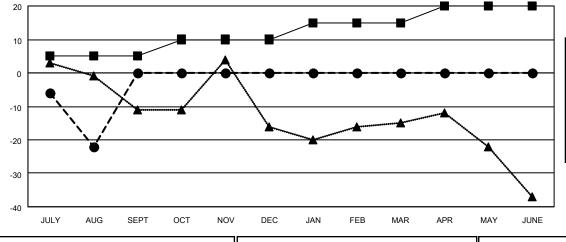

#### GOALS AND ACTUAL MEMBERS CUMULATIVE

| - ME | MBER | <b>GROWTH</b> | NET | <b>GOAL</b> |
|------|------|---------------|-----|-------------|
|------|------|---------------|-----|-------------|

- MEMBER GROWTH ACTUAL

- LAST YEAR MEMBERSHIP ACTUAL

Results as of: 8/31/2020

0

0

| DROPPED CLUBS: 0 |    |
|------------------|----|
| DROPPED MEMBERS  |    |
| DECEASED         | 5  |
| CLUB CANCELLED   | 0  |
| OTHER            | 20 |
| TOTAL            | 25 |