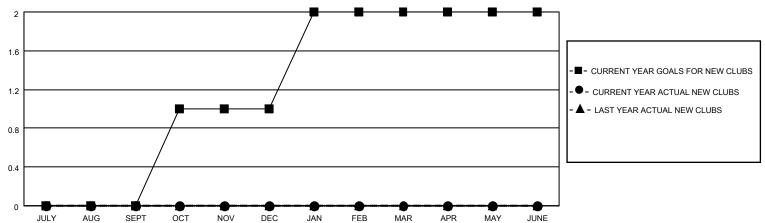

# MONTHLY MEMBERSHIP PROGRESS REPORT

## **LOCATION NOVA SCOTIA**

JAN/FEB/MAR

APR/MAY/JUNE

### District N 2

| Clubs RESULTS FOR 2020-2021 |   |   |   | Members  RESULTS FOR 2020-2021 |   |   |    |
|-----------------------------|---|---|---|--------------------------------|---|---|----|
|                             |   |   |   |                                |   |   |    |
| JULY/AUG/SEPT               | 0 | 0 | 0 | JULY/AUG/SEPT                  | 5 | 3 | 25 |
| OCT/NOV/DEC                 | 1 | 0 | 0 | OCT/NOV/DEC                    | 5 | 0 | 0  |

JAN/FEB/MAR

APR/MAY/JUNE

5

5

0

### GOALS AND ACTUAL NEW CLUBS CUMULATIVE

0

0



#### GOALS AND ACTUAL MEMBERS CUMULATIVE



| - ME | MBER | <b>GROWTH</b> | NET | <b>GOAL</b> |
|------|------|---------------|-----|-------------|
|------|------|---------------|-----|-------------|

- MEMBER GROWTH ACTUAL

- LAST YEAR MEMBERSHIP ACTUAL

Results as of: 8/31/2020

0

0

| DROPPED CLUBS: 0 |    |
|------------------|----|
| DROPPED MEMBERS  |    |
| DECEASED         | 5  |
| CLUB CANCELLED   | 0  |
| OTHER            | 20 |
| TOTAL            | 25 |

| 3 CLUBS OF 70 ADDED 1 OR MORE | GENDER DISTRIBUTION        |                                |     |  |
|-------------------------------|----------------------------|--------------------------------|-----|--|
| NEW MEMBERS                   | MALE<br>FEMALE             | 1,114 (64.62%)<br>610 (35.38%) |     |  |
|